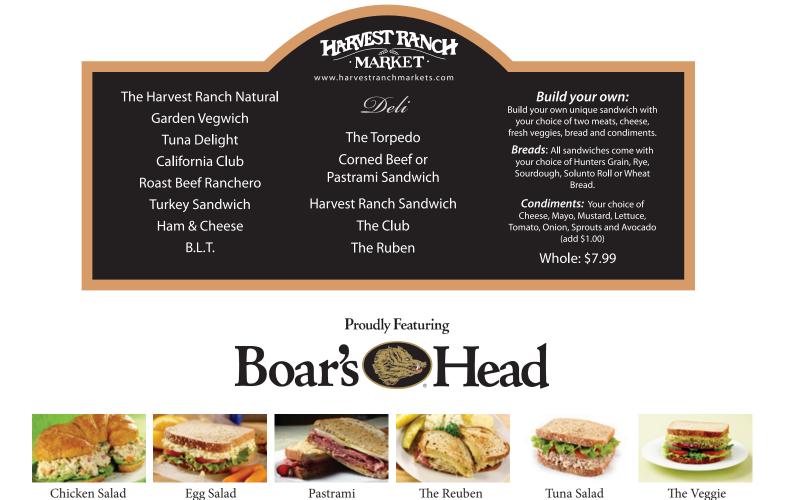

## Some of our Signature Favorite's include:

Turkey Sandwich - Fresh oven-roasted turkey breast sliced thin and piled high on your choice of bread.
Ham & Cheese Sandwich - Fresh deluxe Ham and Swiss cheese served on your choice of bread.
Tuna Salad Sandwich - We make it fresh daily with all white albacore tuna served on your choice of bread.
Egg Salad Sandwich - Traditional egg salad with fresh vegetables on your choice of bread.
Harvest Reuben Sandwich - Thin sliced corned beef, Swiss cheese and sauerkraut. Served hot on rye bread.
Corned Beef Sandwich - Delicious hot or cold. Lean and tender on your choice of bread.
Pastrami Sandwich - Lean, tender and spicy pastrami on your choice of bread.
Salami Sandwich - Choose from a variety of fine salami's, a little oil and vinegar on a roll. Bellissima!
Roast Beef Sandwich - Roast beef, ham, turkey and Swiss cheese on a crusty french roll.
Chicken Salad Sandwich - Made fresh from our own roasted chicken breast served on your choice of bread.
Torpedo Sandwich - Traditional crusty italian roll stuffed with salami, mortadella, provolone and Italian dressing.
The Veggie Sandwich - Avocado, sprouts, lettuce, tomato and onions with your choice of cheese and bread.
Create Your Own - Choose from any of our fine Boar's Head meats and cheeses, topped with any of our fresh vegetables on the bread of your choice. (See our build your own choices above).